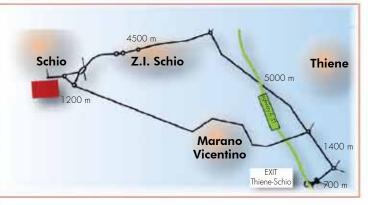

### **Location: Italy - Veneto**

### **Airports**

Venezia: 90 Km - 1h drive Treviso: 75 Km - 1,5 h drive Verona: 65 Km - 45 min drive Bologna: 160 Km - 2h drive

#### **Train Station**

Vicenza: 30 km - 30 min drive

#### **Car Directions**

To the Factories in Sandrigo Highway A31 - Exit Dueville - 3,5 km

To the Main Office in Schio Highway A31 - Exit Thiene-Schio - 13 Km

**Headquarter of Schio** Via Venezia, 144 - 36015 Schio