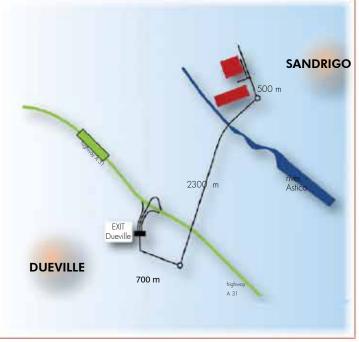

#### **Car Directions**

To the Factories in Sandrigo Highway A31 - Exit Dueville - 3,5 km

To the Main Office in Schio Highway A31 - Exit Thiene-Schio - 13 Km

**Headquarter of Schio** Via Venezia, 144 - 36015 Schio