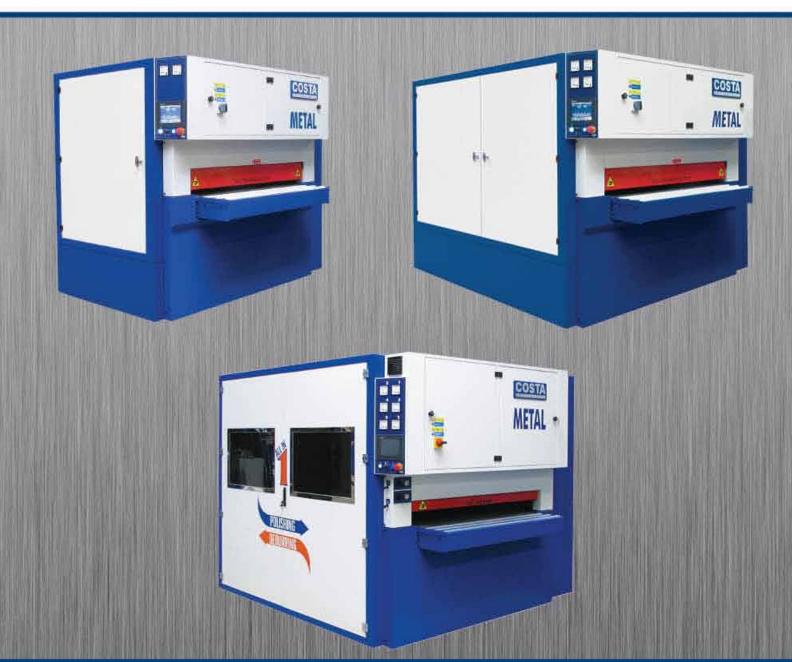

# **Deburring-Polishing MACHINES**

## Top and bottom processing in one pass

### Features and Benefits

Top and bottom processing in one pass

Deburring and polishing operations
For plasma and oxy cut parts, laser, sheared, stamped, punched and water-jet cut parts

Low energy consumptionDirectional or non-directional finishing

• Easy to use and intuitive through our PLC vision

Uniform 360° edge rounding independent of direction of contour

Adjustable grade of edge rounding

Modular design, compact and heavy duty frame
Available in 2 ,4 and 6 units
For flat or formed parts