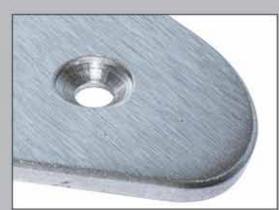

• Easy to use and intuitive through our PLC vision

Uniform 360° edge rounding independent of direction of contour

Adjustable grade of edge rounding

Modular design, compact and heavy duty frame
Available in 2 ,4 and 6 units
For flat or formed parts

• Oxide removal up to 16 mm