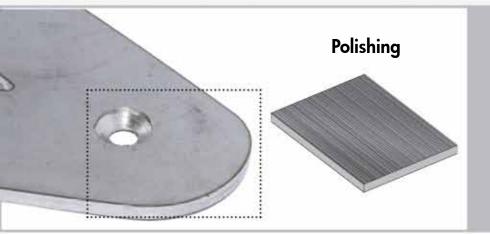

### Features and Benefits

Top and bottom processing in one pass

Deburring and polishing operations
For plasma and oxy cut parts, laser, sheared, stamped, punched and water-jet cut parts

Low energy consumptionDirectional or non-directional finishing

• Easy to use and intuitive through our PLC vision

Uniform 360° edge rounding independent of direction of contour

Adjustable grade of edge rounding

Modular design, compact and heavy duty frame
Available in 2 ,4 and 6 units
For flat or formed parts