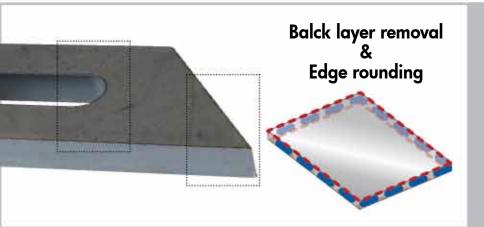

### Features and Benefits

Top and bottom processing in one pass

Deburring and polishing operations
For plasma and oxy cut parts, laser, sheared, stamped, punched and water-jet cut parts

Low energy consumptionDirectional or non-directional finishing

• Easy to use and intuitive through our PLC vision

Uniform 360° edge rounding independent of direction of contour

Adjustable grade of edge rounding

Modular design, compact and heavy duty frame
Available in 2 ,4 and 6 units
For flat or formed parts