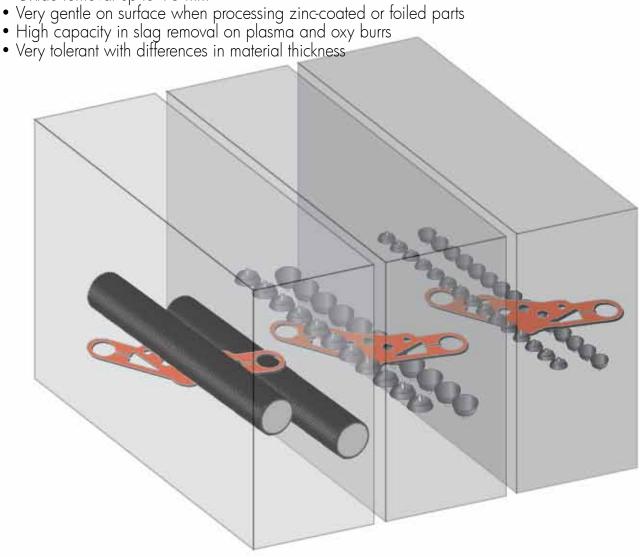

### Features and Benefits

Top and bottom processing in one pass

Deburring and polishing operations
For plasma and oxy cut parts, laser, sheared, stamped, punched and water-jet cut parts

Low energy consumptionDirectional or non-directional finishing

• Easy to use and intuitive through our PLC vision

Uniform 360° edge rounding independent of direction of contour

Adjustable grade of edge rounding

Modular design, compact and heavy duty frame
Available in 2 ,4 and 6 units
For flat or formed parts

• Oxide removal up to 16 mm