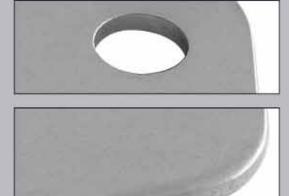

### Features and Benefits

Top and bottom processing in one pass

Deburring and polishing operations
For plasma and oxy cut parts, laser, sheared, stamped, punched and water-jet cut parts

Low energy consumptionDirectional or non-directional finishing

• Easy to use and intuitive through our PLC vision

Uniform 360° edge rounding independent of direction of contour

Adjustable grade of edge rounding

Modular design, compact and heavy duty frame
Available in 2 ,4 and 6 units
For flat or formed parts

• Oxide removal up to 16 mm