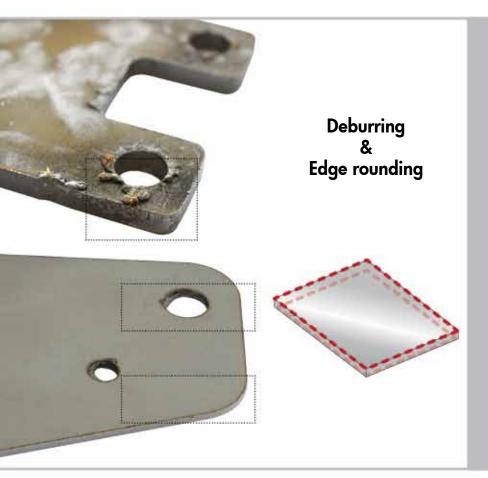

### Features and Benefits

Top and bottom processing in one pass

Deburring and polishing operations
For plasma and oxy cut parts, laser, sheared, stamped, punched and water-jet cut parts

Low energy consumptionDirectional or non-directional finishing

• Easy to use and intuitive through our PLC vision

Uniform 360° edge rounding independent of direction of contour

Adjustable grade of edge rounding

Modular design, compact and heavy duty frame
Available in 2 ,4 and 6 units
For flat or formed parts