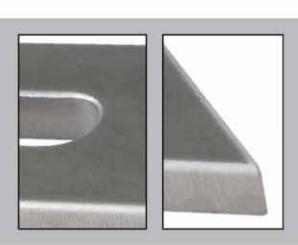

• Easy to use and intuitive through our PLC vision

Uniform 360° edge rounding independent of direction of contour

Adjustable grade of edge rounding

Modular design, compact and heavy duty frame
Available in 2 ,4 and 6 units
For flat or formed parts