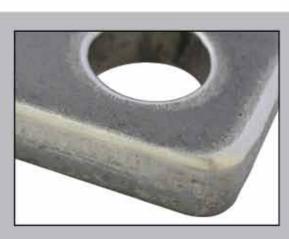

### Features and Benefits

Top and bottom processing in one pass

Deburring and polishing operations
For plasma and oxy cut parts, laser, sheared, stamped, punched and water-jet cut parts

Low energy consumptionDirectional or non-directional finishing

• Easy to use and intuitive through our PLC vision

Uniform 360° edge rounding independent of direction of contour

Adjustable grade of edge rounding

Modular design, compact and heavy duty frame
Available in 2 ,4 and 6 units
For flat or formed parts

• Oxide removal up to 16 mm