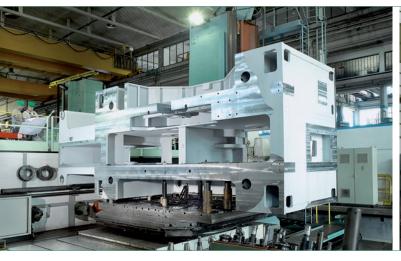

## **Refurbishment / Modernisation**

If your presses or associated equipment require refurbishment, AIDA can provide a complete turnkey package to greatly improve your productivity, this service is available for AIDA equipment and for other equipment brands. If your press needs modification, for example if it has a stroke length or shut-height dimension that no longer meets your production requirements, AIDA can provide an evaluation to determine if it can be cost effectively modified to suit your new requirements. If you are running presses with dated or obsolete electrical control system, AIDA can help increase your productivity and reduce production downtime by carrying out complete system upgrades, or by replacing individual elements such as PLC systems and operator interfaces, etc. If you own a non-CE compliant grey market press, AIDA can help by making the necessary modifications to bring the press into compliance with the appropriate European standards.

# Retrofitting

If your automation or transfer system is outdated, inefficient and difficult to maintain, AIDA can refurbish the mechanical components and upgrade the servo drives to significantly improve productivity. If analysis shows that refurbishment is not the most cost-effective solution, AIDA can provide total replacement of existing systems utilising the latest advances in press automation and transfer system technology. AIDA Service has extensive expertise in press automation and transfer systems and will ensure that you receive the right automation package to meet or exceed your production goals. AIDA are also able to offer a specialist service converting mechanical drive presses to servo drive presses, utilising the latest AIDA servo drive technology.