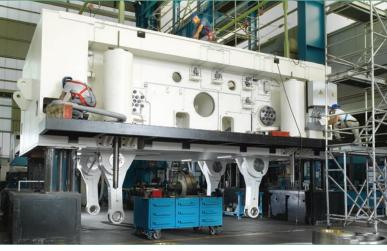

## Relocation

- Preliminary inspection to confirm press conditions.
- Evaluation and recommendations regarding modifications required to ensure that the press will comply with safety regulations at the new location.
- Complete mechanical and electrical disassembly / reassembly including rigging.
- Arranging transportation permits.
- Packaging and transportation by road, rail, sea and air.
- Assistance with any required export documentation and/or customs clearance.
- Final press inspection.
- Operation and maintenance training.