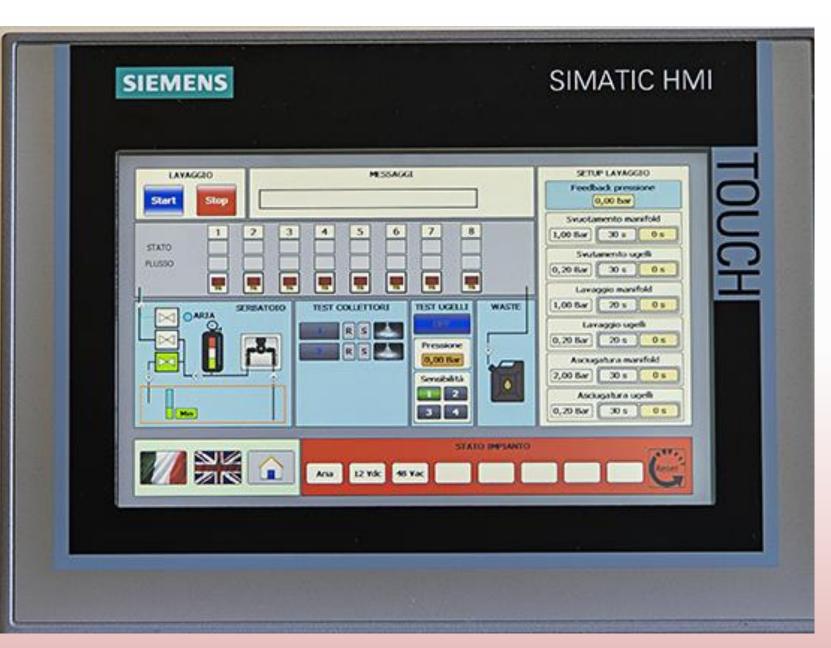

## CONTROL PANEL - TEST FUNCTION

- To test the correct functionality of nozzles and manifolds, in terms of:
- $\checkmark$  Oil flow
- ✓ Air pressure
- ✓ Oil pressure

## CONTROL PANEL -CLEANING FUNCTION

For quick and automatic cleaning of nozzles and manifolds, in just three steps:

- **Emptying** of the hydraulic circuit by means of compressed air
- **Cleaning** the entire circuit with a special DT Wash cleaning product
- **Drying** by means of compressed air