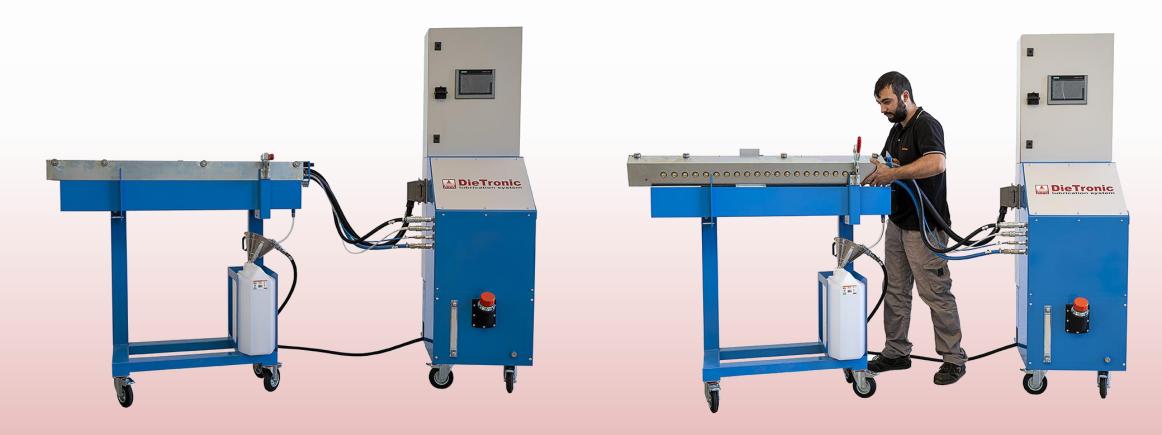

## EXTERNAL QUICK AUTOMATIC CLEANING UNIT FOR SPRAYHEADS

- To **test the functionality** of the individual nozzles
- To clean quickly and automatically and facilitate off-line maintenance operations on the spray heads;
- without having to stop production, if you have additional spray heads

## **MOVABLE UNIT WITH TROLLEY**

- Versatile and adaptable to **new or existing lines**
- For spray heads of various sizes
- (Possible addition on board the Waste recovery tank)

Via Madre Teresa di Calcutta 9-13,
 Z.I. Malpensata, 26866
 Sant'Angelo Lodigiano (LO) – IT