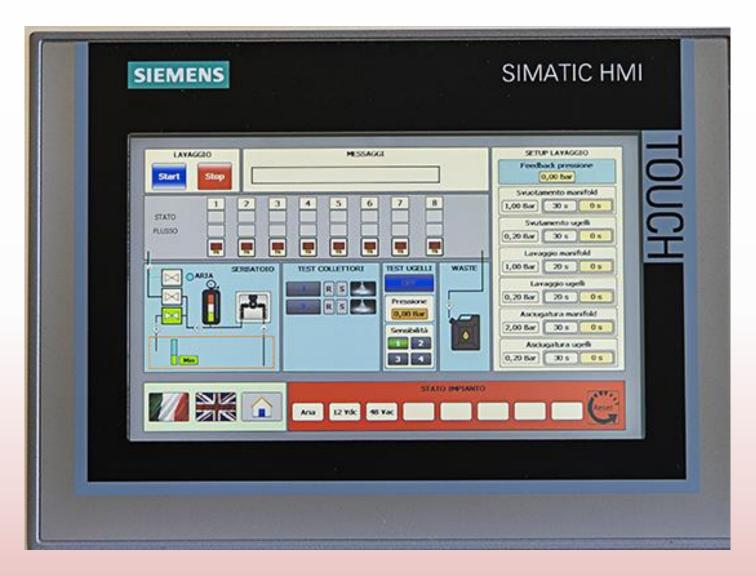

## CONTROL PANEL - TEST FUNCTION

- To test the correct functionality of nozzles and manifolds, in terms of:
- $\checkmark$  Oil flow
- ✓ Air pressure
- ✓ Oil pressure

## CONTROL PANEL -CLEANING FUNCTION

For quick and automatic cleaning of nozzles and manifolds, in just three steps:

- **Emptying** of the hydraulic circuit by means of compressed air
- **Cleaning** the entire circuit with a special DT Wash cleaning product
- **Drying** by means of compressed air