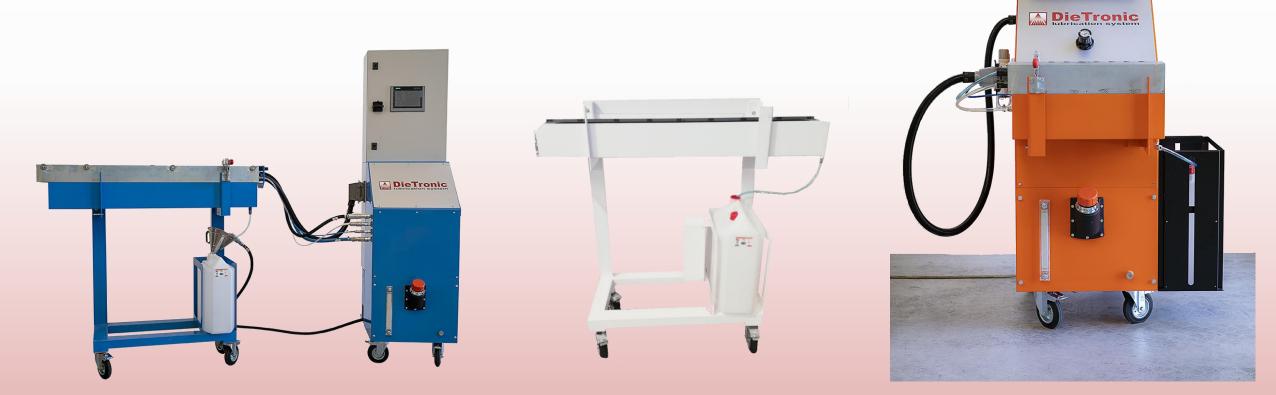

## EXTERNAL QUICK AUTOMATIC CLEANING UNIT FOR SPRAYHEADS

- To **test the functionality** of the individual nozzles
- To clean quickly and automatically and facilitate off-line maintenance operations on the spray heads;
- without having to stop production, if you have additional spray heads

## **MOVABLE UNIT WITH TROLLEY**

- Versatile and adaptable to **new or existing lines**
- For spray heads of various sizes
- (Possible addition on board the Waste recovery tank)

Via Madre Teresa di Calcutta 9-13,
 Z.I. Malpensata, 26866
 Sant'Angelo Lodigiano (LO) – IT