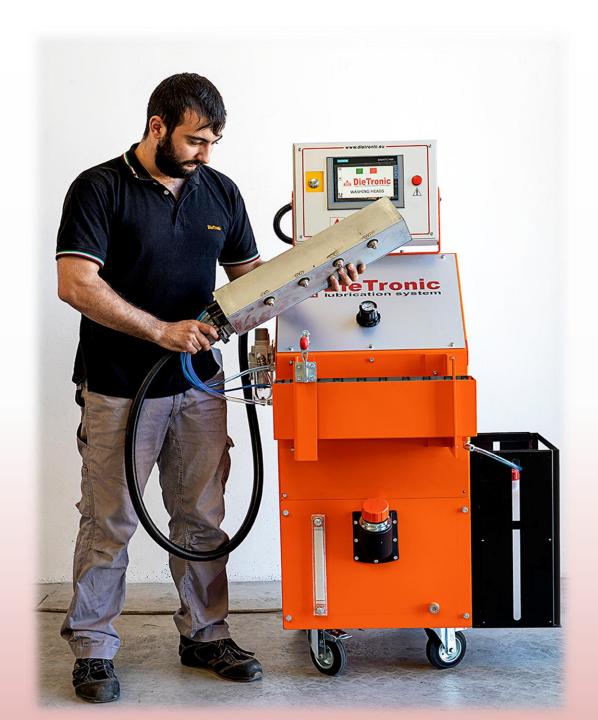

## EXTERNAL QUICK AUTOMATIC CLEANING UNIT FOR SPRAYHEADS

- To **test the functionality** of the individual nozzles
- To clean quickly and automatically and facilitate off-line maintenance operations on the spray heads;
- without having to stop production, if you have additional spray heads

## **MOVABLE UNIT WITH TROLLEY**

- Versatile and adaptable to **new or existing lines**
- For spray heads of various sizes
- (Possible addition on board the Waste recovery tank)

Via Madre Teresa di Calcutta 9-13,
 Z.I. Malpensata, 26866
 Sant'Angelo Lodigiano (LO) – IT